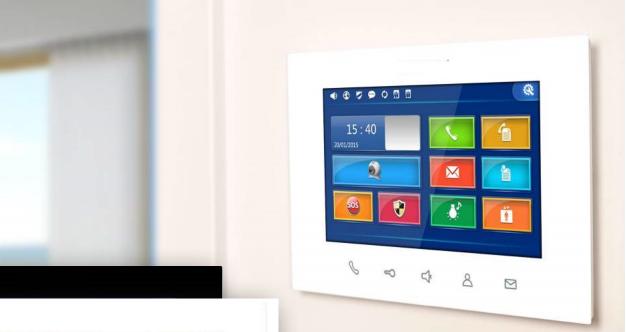

## B10-ISOB6-S 10.1" Indoor Station

### Features

1

V 💬 O 🖾 🕅

24V standard PoE

Automatic visitor photo save

Unlimited and data lossless calls between apartments

Sending an emergency notification to security

8 different types of alarm support (Notification to

Addressed Security)

Multi-language option

Multiple ring option

Easy to use interface

Storing alarm and call logs

Receiving images and texts from the management

Automation support

🔹 🤁 💆 🗭 🗘 🛐 関