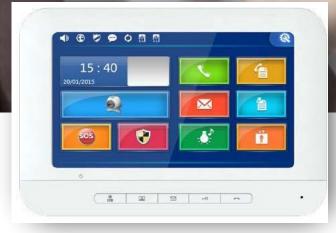

....

: 40

6

Button keypad

BGD-7IPB24

7" Indoor Station (24V)

## B7 -ISB10 7" Indoor Station (24V)

### Features

24V standard PoE

Automatic visitor photo save

Unlimited and data lossless calls between apartments

Sending an emergency notification to security

8 different types of alarm support (Notification to

Addressed Security)

Multi-language option

Multiple ring option

Easy to use interface

Storing alarm and call logs

Receiving images and texts from the management

Stylish design

Touch screen feature