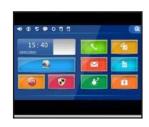

## B7-ISB11 7" Indoor Station

### Features

24V standard PoE

- Automatic visitor photo save
- Unlimited and data lossless calls between apartments
- Sending an emergency notification to security
- 8 different types of alarm support (Notification to
- Addressed Security)
- Multi-language option
- Multiple ring option
- Easy to use interface
- Storing alarm and call logs
- Receiving images and texts from the management
- Automation support