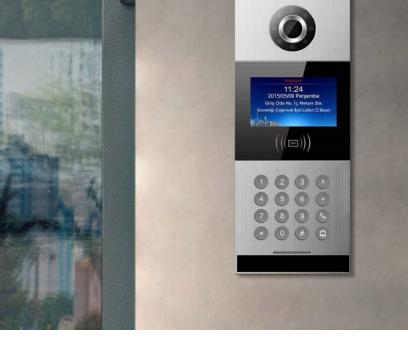

### Features

7 " Main Exterior Door Station (48V)
High resolution night vision camera
Standard TCP/IP
Visual angle 110°
7 " LCD with easy-to-use interface
Card reader with IC card support
Search from the name list
Face recognition and detection
2mp camera
Conversation with mobile phone via cloud
Timed password enforcement
Door relay ;

### BP-OSOB6 7" Door Panel

Face Recognition Feature

7" LCD Touch Screen

# Ð

IC Card, Password and QR code support

Remote phone access feature

4.3 " Main Outer Door Station (24V)

High resolution night vision camera

Standard TCP/IP

Visual angle 110°

4.3" LCD with easy-to-use interface

Card reader with IC card support

IP54 protection against dust and liquid

#### Door relay ;

Normal - closed / Normal - open