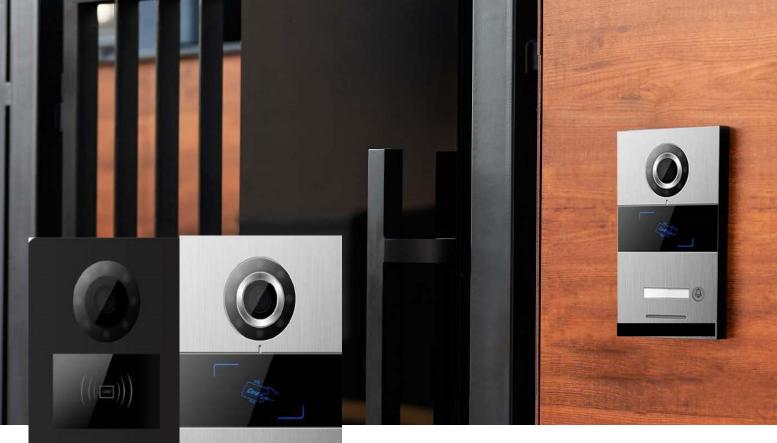

### Features

7 " Main Exterior Door Station (48V)
High resolution night vision camera
Standard TCP/IP
Visual angle 110°
7 " LCD with easy-to-use interface
Card reader with IC card support
Search from the name list
Face recognition and detection
2mp camera
Conversation with mobile phone via cloud
Timed password enforcement
Door relay ;

# Ð

IC Card, Password and QR code support

Remote phone access feature

4.3 " Main Outer Door Station (24V)

High resolution night vision camera

Standard TCP/IP

Visual angle 110°

4.3" LCD with easy-to-use interface

## BP-OSOB2-IC/BGD-4KB24 4,3" Door Panel

Handy Keypad

4.3" LCD Screen and IC reader

Villa Outer Door Station (24V)

High resolution night vision camera

Standard TCP/IP

Visual angle 110°

IC card support