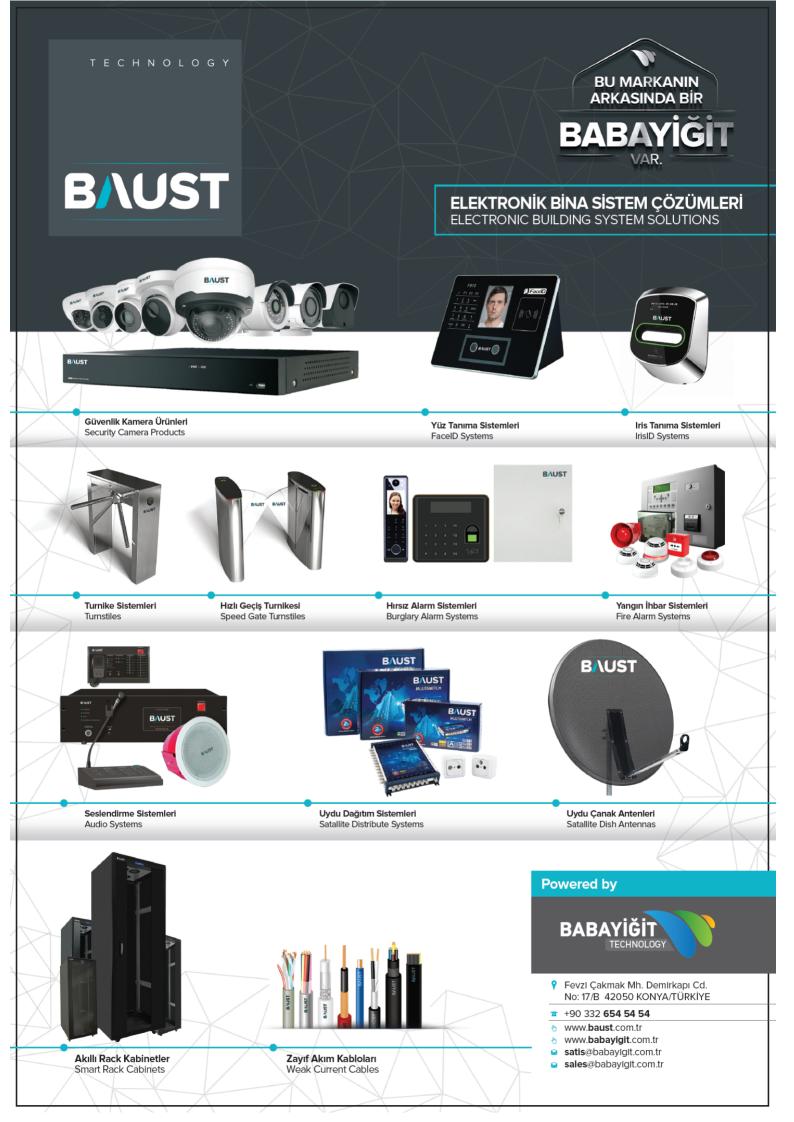

## IP INTERCOM & SMART HOME SYSTEMS

17°

AKILLI BİNA VE

2

SMART HOME





# Content

| Door Panels               | 6-7     |
|---------------------------|---------|
| Villa Door Panels         | В       |
| Indoor Monitors           | 9 - 15  |
| Guard Unit and Connectors | 16 - 17 |
| Home Automation System    | 18 - 19 |
| Connection Diagram        | 20 - 21 |
| Documents & References    | 22 - 23 |





Regardless of the number of apartments

sini girin veya kar okutun 1234 2 1 3 6 4 5 7 8 9 x 0 ~ Ô 5

### Features

7 " Main Exterior Door Station (48V)
High resolution night vision camera
Standard TCP/IP
Visual angle 110°
7 " LCD with easy-to-use interface
Card reader with IC card support
Search from the name list
Face recognition and detection
2mp camera
Conversation with mobile ph