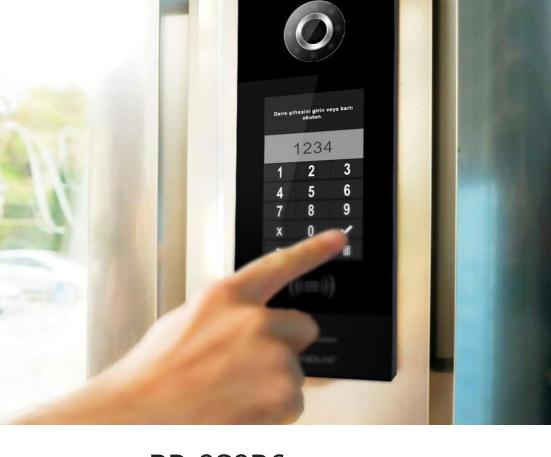

Regardless of the number of apartments

sini girin veya kar okutun 1234 2 1 3 6 4 5 7 8 9 x 0 ~ Ô 5

### BP-OSOB6 7" Door Panel

Face Recognition Feature

7" LCD Touch Screen