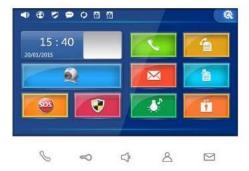

## B7 -ISB10 7" Indoor Station (24V)

### Features

24V standard PoE

Automatic visitor photo save

Unlimited and data lossless calls between apartments

Sending an emergency notification to security

8 different types of alarm support (Notification to

Addressed Security)

Multi-language option

Multiple ring option

Easy to use interface

Storing alarm and call logs

Receiving images and texts from the management

Stylish design

Touch screen feature