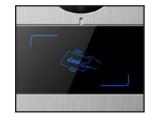

### BP-OSOB6 7" Door Panel

Face Recognition Feature

7" LCD Touch Screen

### Features

7 " Main Exterior Door Station (48V)
High resolution night vision camera
Standard TCP/IP
Visual angle 110°
7 " LCD with easy-to-use interface
Card reader with IC card support
Search from the name list
Face recognition and detection
2mp camera
Conversation with mobile phone via cloud
Timed password enforcement
Door relay ;