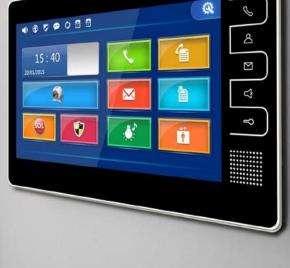

9

15:40

.

Stylish Design

8

Ŷ

Touch screen feature

48V standard PoE

Automatic visitor photo save

Unlimited and data lossless calls between apartments

Sending an emergency notification to security

8 different types of alarm support (Notification to Ad-

dressed Security)

Multi-language option

Multiple ring option

Easy to use interface

Storing alarm and call logs

Receiving images and texts from the management

Automation support

|          |        | $\mathbf{X}$ |   |
|----------|--------|--------------|---|
| 8        |        | *            | Ť |
| <b>9</b> |        | Ţ            | E |
|          | -<br>- |              |   |

BGD-7IPB48

7" Indoor Station

Sensitive touch key function

Touch screen feature