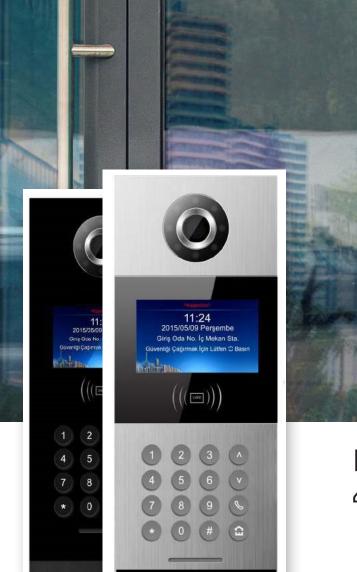

### Features

7 " Main Exterior Door Station (48V)
High resolution night vision camera
Standard TCP/IP
Visual angle 110°
7 " LCD with easy-to-use interface
Card reader with IC card support
Search from the name list
Face recognition and detection
2mp camera
Conversation with mobile phone via cloud
Timed password enforcement
Door relay ;

### BP-OSOB6 7" Door Panel

Face Recognition Feature

7" LCD Touch Screen

# Ð

IC Card, Password and QR code support

Remote phone access feature

4.3 " Main Outer Door Station (24V)

High resolution night vision camera

Standard TCP/IP

Visual angle 110°

4.3" LCD with easy-to-use interface

Card reader with IC card support

IP54 protection against dust and liquid

#### Door relay ;

Normal - closed / Normal - open

## BP-OSOB2-IC/BGD-4KB24 4,3" Door Panel

Handy Keypad

4.3" LCD Screen and IC reader

Villa Outer Door Station (24V)

High resolution night vision camera

Standard TCP/IP

Visual angle 110°

IC card support