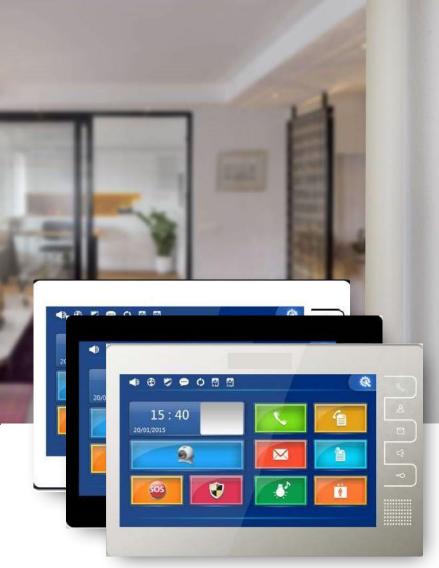

## B7-ISB11 7" Indoor Station

### Features

24V standard PoE

- Automatic visitor photo save
- Unlimited and data lossless calls between apartments
- Sending an emergency notification to security
- 8 different types of alarm support (Notification to
- Addressed Security)
- Multi-language option
- Multiple ring option
- Easy to use interface
- Storing alarm and call logs
- Receiving images and texts from the management
- Automation support