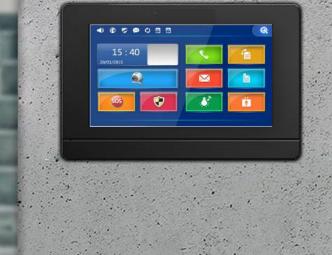

## B10-ISOB6-S 10.1" Indoor Station

### Features

1

V 💬 O 🖾 🕅

24V standard PoE

Automatic visitor photo save

Unlimited and data lossless calls between apartments

Sending an emergency notification to security

8 different types of alarm support (Notification to

Addressed Security)

Multi-language option

Multiple ring option

Easy to use interface

Storing alarm and call logs

Receiving images and texts from the management

Automation support

🔹 🤁 💆 🗭 🗘 🛐 関

9

15:40

.

Stylish Design

8

Ŷ

Touch screen feature

48V standard PoE

Automatic visitor photo save

Unlimited and data lossless calls between apartments

Sending an emergency notification to security

8 different types of alarm support (Notification to Ad-

dressed Security)

Multi-language option

Multiple ring option

Easy to use interface

Storing alarm and call logs

Receiving images and texts from the management

Automation support

|          |        | $\mathbf{X}$ |   |
|----------|--------|--------------|---|
| 8        |        | *            | Ť |
| <b>9</b> |        | Ţ            | E |
|          | -<br>- |              |   |

BGD-7IPB48

7" Indoor Station

Sensitive touch key function

Touch screen feature