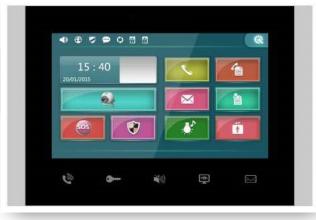

## B7-ISB11 7" Indoor Station

### Features

24V standard PoE

- Automatic visitor photo save
- Unlimited and data lossless calls between apartments
- Sending an emergency notification to security
- 8 different types of alarm support (Notification to
- Addressed Security)
- Multi-language option
- Multiple ring option
- Easy to use interface
- Storing alarm and call logs
- Receiving images and texts from the management
- Automation support

| ~        | 1 |        |
|----------|---|--------|
|          | 1 | 4      |
| <b>*</b> | Ê | ۲<br>۱ |
|          |   |        |

Sensitive touch key function

Touch screen feature

24V standard PoE

Automatic visitor photo save

Unlimited and data lossless calls between apartments

Sending an emergency notification to security

8 different types of alarm support (Notification to

Addressed Security)

Multi-language option

Multiple ring option

Easy to use interface

Storing alarm and call logs

Receiving images and texts from the management

Automation support

| 088 | 8 |
|-----|---|
|     | 1 |
| 1   |   |
|     |   |

Touch screen feature

B7 - ISOB7

7" Indoor Station

Stylish Design