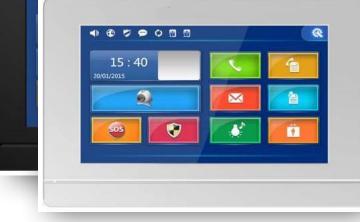

## B10-ISOB6-S 10.1" Indoor Station

### Features

1

V 💬 O 🖾 🕅

24V standard PoE

Automatic visitor photo save

Unlimited and data lossless calls between apartments

Sending an emergency notification to security

8 different types of alarm support (Notification to

Addressed Security)

Multi-language option

Multiple ring option

Easy to use interface

Storing alarm and call logs

Receiving images and texts from the management

Automation support

🔹 🤁 💆 🗭 🗘 🛐 関

9

15:40

.

Stylish Design

8

Ŷ

Touch screen feature

48V standard PoE

Automatic visitor photo save

Unlimited and data lossless calls between apartments

Sending an emergency notification to security

8 different types of alarm support (Notification to Ad-

dressed Security)

Multi-language option

Multiple ring option

Easy to use interface

Storing alarm and call logs

Receiving images and texts from the management

Automation support

|          |        | $\mathbf{X}$ |   |
|----------|--------|--------------|---|
| 8        |        | *            | Ť |
| <b>9</b> |        | Ţ            | E |
|          | -<br>- |              |   |

BGD-7IPB48

7" Indoor Station

Sensitive touch key function

Touch screen feature