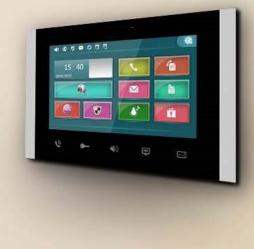

## B10-ISOB6-S 10.1" Indoor Station

### Features

1

V 💬 O 🖾 🕅

24V standard PoE

Automatic visitor photo save

Unlimited and data lossless calls between apartments

Sending an emergency notification to security

8 different types of alarm support (Notification to

Addressed Security)

Multi-language option

Multiple ring option

Easy to use interface

Storing alarm and call logs

Receiving images and texts from the management

Automation support

🔹 🤁 💆 🗭 🗘 🛐 関

9

15:40

.

Stylish Design

8

Ŷ

Touch screen feature

48V standard PoE

Automatic visitor photo save

Unlimited and data lossless calls between apartments

Sending an emergency notification to security

8 different types of alarm support (Notification to Ad-

dressed Security)

Multi-language option

Multiple ring option

Easy to use interface

Storing alarm and call logs

Receiving images and texts from the management

Automation support

|          |        | $\mathbf{X}$ |   |
|----------|--------|--------------|---|
| 8        |        | *            | Ť |
| <b>9</b> |        | Ţ            | E |
|          | -<br>- |              |   |

BGD-7IPB48

7" Indoor Station

Sensitive touch key function

Touch screen feature