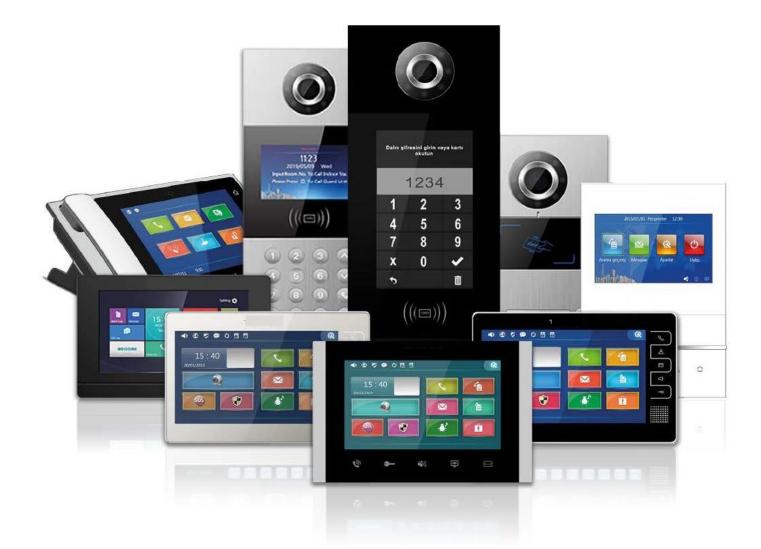

## B7-ISB11 7" Indoor Station

## B10-ISOB6-S 10.1" Indoor Station

## B7 -ISB10 7" Indoor Station (24V)

## BGD - GUB10 10.1" Guard Station

((-))