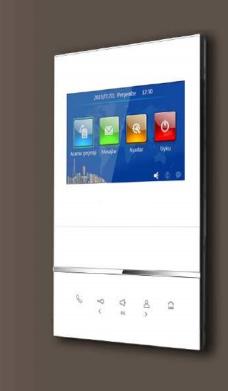

7" Indoor Station

Stylish Design

9

15:40

.

Stylish Design

8

Ŷ

Touch screen feature

48V standard PoE