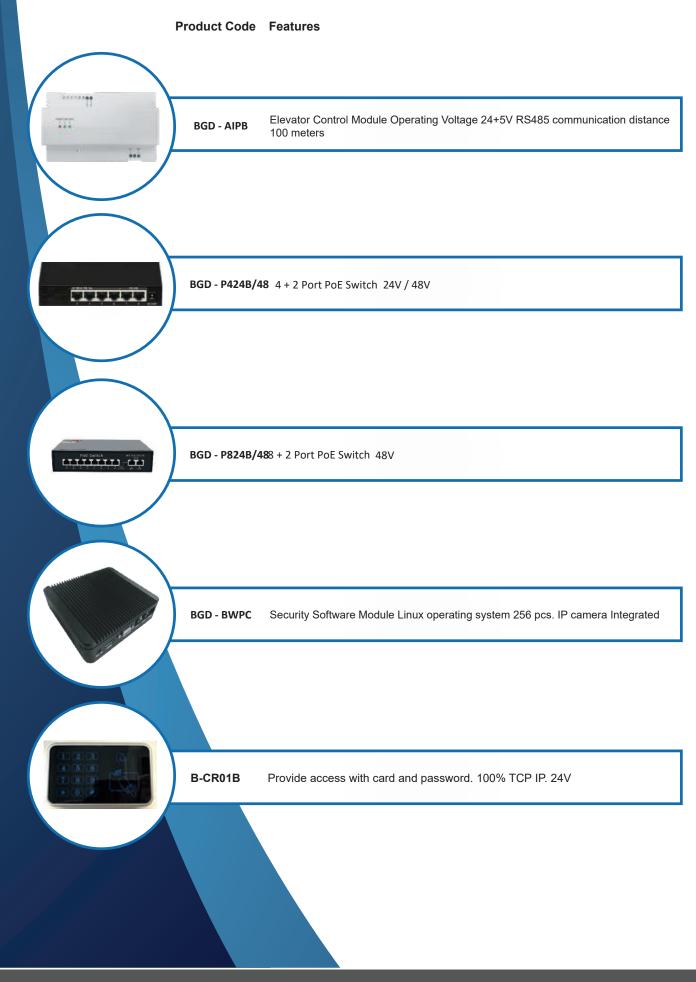

## BGD - GUB10 10.1" Guard Station

((-))

### Features

1

10.1" Security Unit Standard TCP / IP Resolution 1024 \* 600
10.1" capacitive touchscreen
Connection of up to 255 IP cameras
card management system
Alarm and help information processing
Call to all system units
Emergency unlocking

10" LCD Screen

Stylish design

Handy keypad