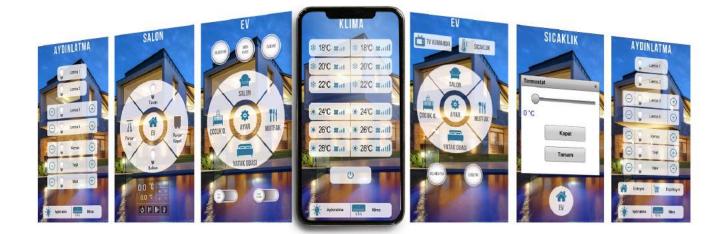

# 4 or 8 Channel Main Module

- 4 or 8 channel relay unit
- With the wifi feature, Managed from IOS and ANDROID-based products
- Scenario support is given.(I'm at home, I'm out, Kids, Vacation mode)
- Management either from the Key , indoor intercom panel or mobile phone is provided.
- [Additional modules can be added as needed.]
- The relay unit can be used both as a curtain module and as a relay module.

# **Air Conditioning Unit**

- Wall mounted room thermostat unit
- Used with central relay unit.(Cannot be used alone)

- It detects the temperature in the environment and according to the value coming from the system,

- It ensures the operation of boiler or air conditioner.
- Thermostat unit is not only for boiler control,

It can be used in climate control when your air conditioner has the appropriate thermostat input.