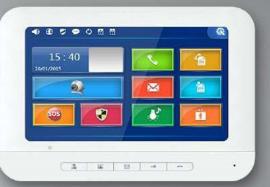

9

15:40

.

Stylish Design

8

Ŷ

Touch screen feature

48V standard PoE

Automatic visitor photo save

Unlimited and data lossless calls between apartments

Sending an emergency notification to security

8 different types of alarm support (Notification to Ad-

dressed Security)

Multi-language option

Multiple ring option

Easy to use interface

Storing alarm and call logs

Receiving images and texts from the management

Automation support

|          |        | $\mathbf{X}$ |   |
|----------|--------|--------------|---|
| 8        |        | *            | Ť |
| <b>9</b> |        | Ţ            | E |
|          | -<br>- |              |   |

BGD-7IPB48

7" Indoor Station

Sensitive touch key function

Touch screen feature